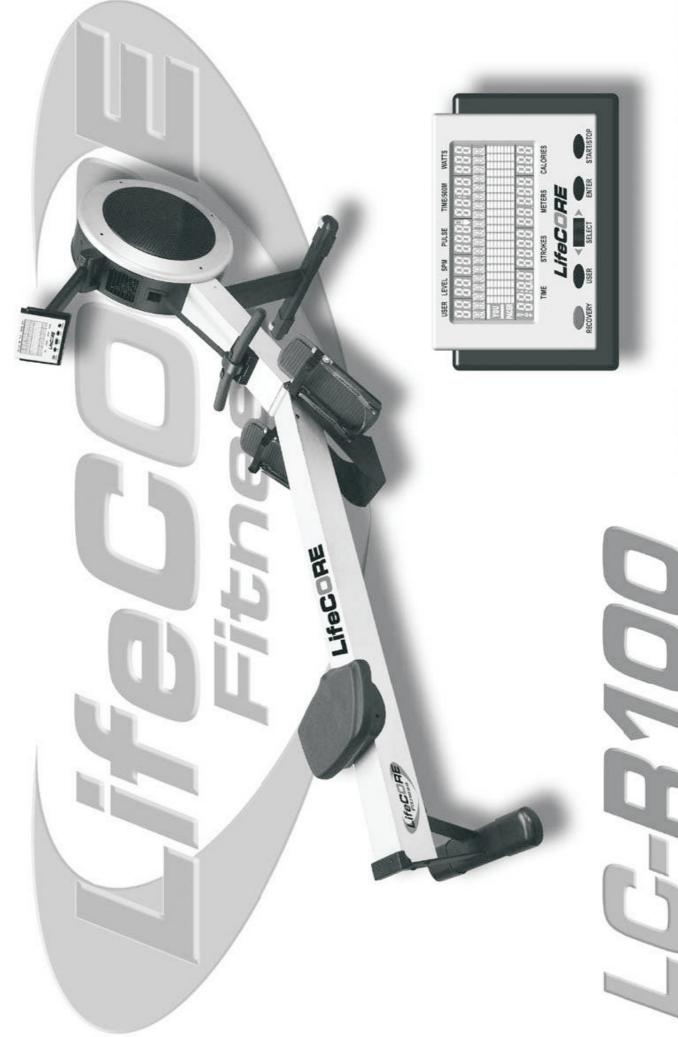

TOLL FREE (888)815-5559

# **Table of Contents**

-----

Please carefully read the instructions prior to assembly and first use. Be sure to keep the instructions for reference and/or maintenance.

If you have any further questions, please contact us. We wish you lots of success and fun while training.

| Assembly Steps 1~5 page  | e 2        |
|--------------------------|------------|
| Assembly Steps 6~9 page  | e 3        |
| Detailed Parts List page | <b>a</b> 4 |
| Exploded Drawing page    | e 5        |



## R100APM Premier Rower ASSEMBLY INSTRUCTIONS

#### STEP 1

Clear a 2 x Meter by 2.5 Meter working space before unpacking your R100APM Premier Rower.

## STEP 2

Open the carton as shown in the diagram below.

NOTE: To protect the R100APM Premier Rower while assembling we suggest